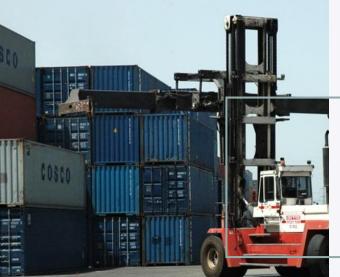

#### **Private Ports**

Handle approx. 2 million tons of cargo every year

## Private Ports

Port service and operation for a variety of cargo types, from bulk commodities to unified cargo, with an expertise in handling special cargo.

The port provides loading and unloading services of more than 2 million tons of general and bulk goods per year.

Insurance **Providing value-covering** insurance for storage and transportation of merchandise.

Rental Vast storage areas for full and empty shipping containers and cargo.

**Logistics services** Distribution, packaging, labeling, quality checks and security checks.