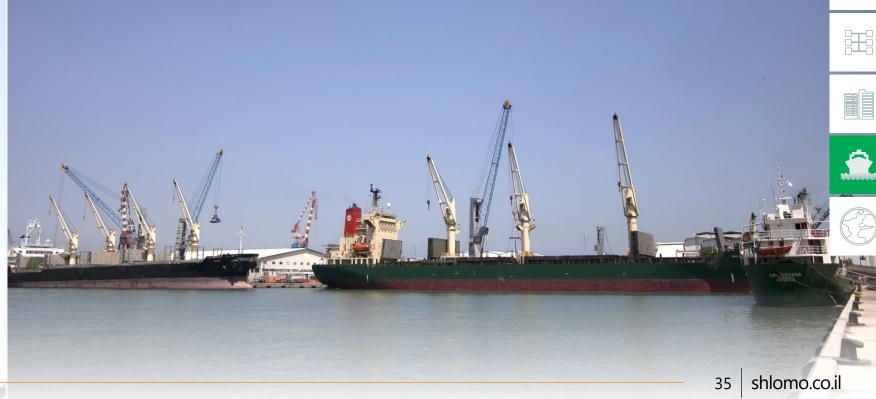

#### **Private Ports**

Handle approx. 2 million tons of cargo every year

## Private Ports

Port service and operation for a variety of cargo types, from bulk commodities to unified cargo, with an expertise in handling special cargo.

The port provides loading and unloading services of more than 2 million tons of general and bulk goods per year.