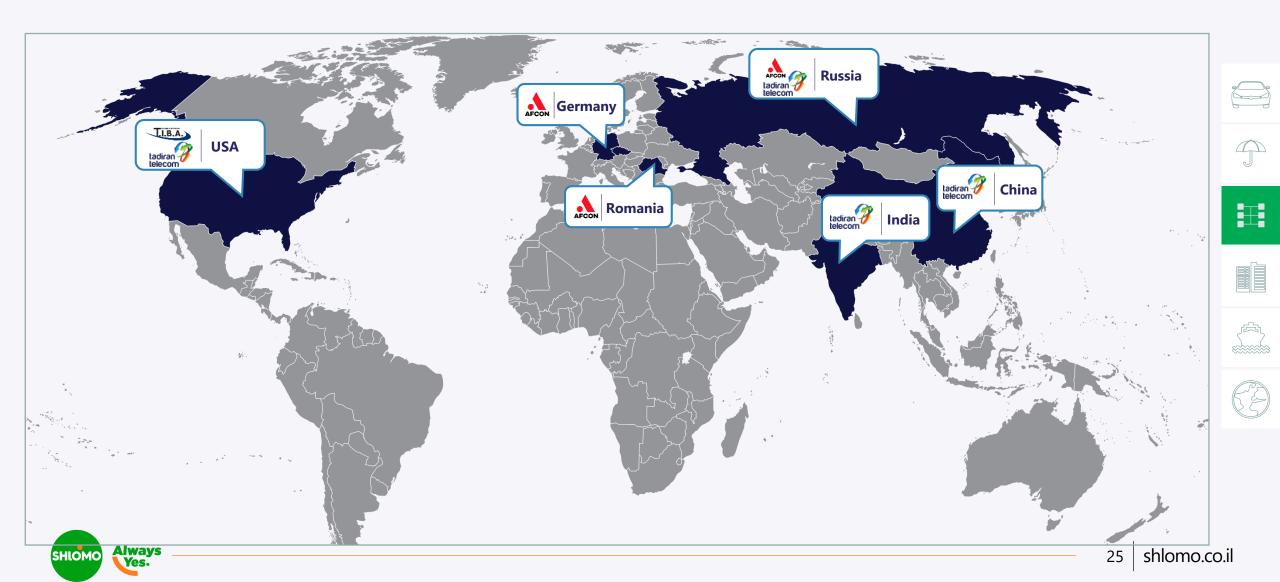

## Afcon around the world

AFCON is active in **Israel** and worldwide

Controlled by the **Shlomo Group** (62%)

Traded on TASE with a market value of 500 Million NIS

Equity of 400 Million NIS

In 2015, AFCON's revenue exceeded 1.4 Billion NIS