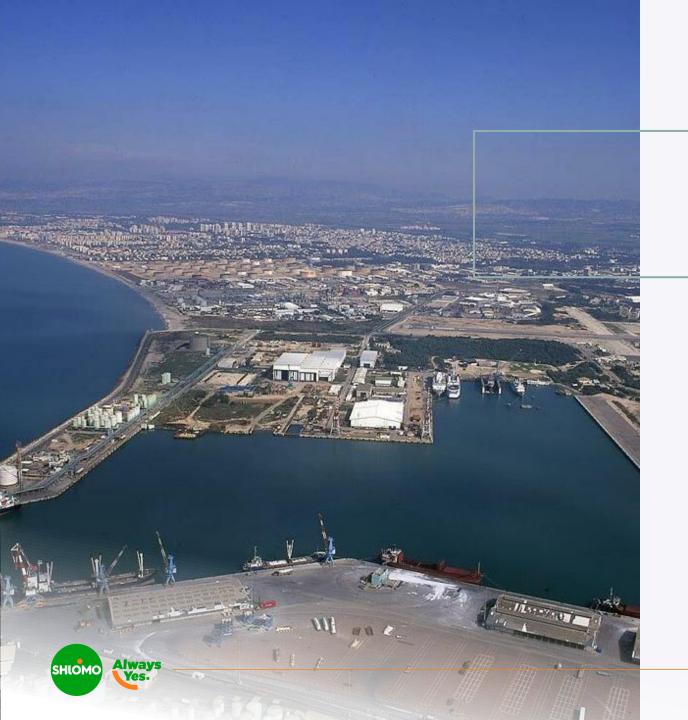

#### **Private Ports**

Handle approx. 2 million tons of cargo every year

## Private Ports

Port service and operation for a variety of cargo types, from bulk commodities to unified cargo, with an expertise in handling special cargo.

The port provides loading and unloading services of more than 2 million tons of general and bulk goods per year.