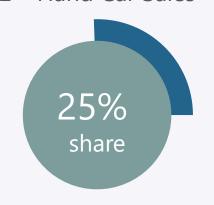

25% market share

54,000 fleet vehicles

Serving

3,500 customers, including Israel's biggest private enterprises