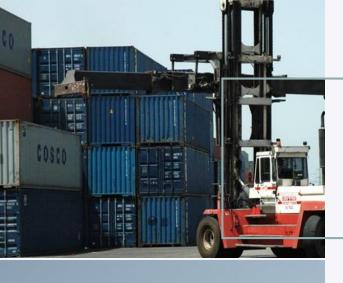

#### **Private Ports**

Handle approx. 2 million tons of cargo every year

## Private Ports

Port service and operation for a variety of cargo types, from bulk commodities to unified cargo, with an expertise in handling special cargo.

The port provides loading and unloading services of more than 2 million tons of general and bulk goods per year.

Insurance **Providing value-covering** insurance for storage and transportation of merchandise.

Rental Vast storage areas for full and empty shipping containers and cargo.

**Logistics services** Distribution, packaging, labeling, quality checks and security checks.